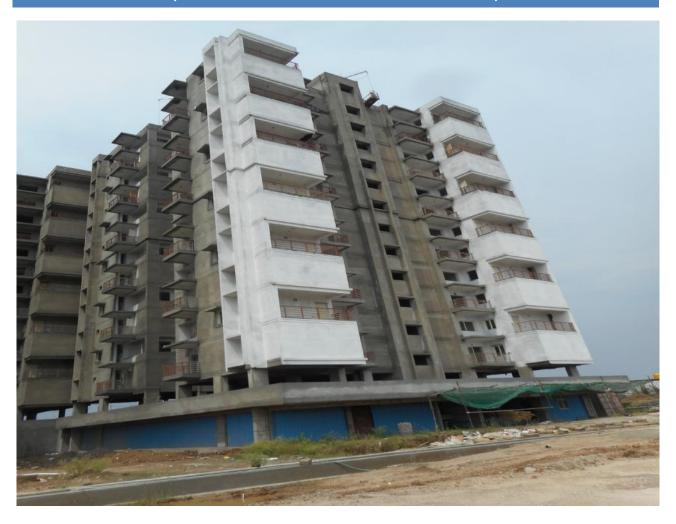

## TOWER-1B: 24 DUPLEX TYPE-A1

(12 FLOORS WITH STILT PARKING)

- Structural works up to terrace floor slab completed. Bottom and top slab Lift machine room work and OHT work completed. Upper stilt floor parapet wall plastering work completed. Terrace floor parapet wall plastering work in progress.
- 2. Tiling work completed up to 11th floor, 12<sup>th</sup> floor is in progress.
- 3. Door frame fixing work completed up to 12<sup>th</sup> floor.
- 4. Internal wall electrical conduiting work (except common area)andinternal electrical wiring work(except common area) completed upto 12<sup>th</sup> floor.1<sup>st</sup> to 6<sup>th</sup> floor switch plate fixing work completed, 7<sup>th</sup> floor in progress.
- 5. Internal plumbing (CPVC) work and internal (SWR PVC) pipe work completed up to 12<sup>th</sup> floor. 2<sup>nd</sup> to 10<sup>th</sup>floorIWC (maid's toilet) fixing workcompleted.Kitchen shaft plumbing work in progress.
- 6. 1<sup>st</sup> to 11<sup>th</sup> floor toilet wall dadoing completed, 12<sup>th</sup> floor toilet wall dadoing work in progress.
- 7. 1<sup>st</sup> to12<sup>th</sup>floor internal wall putty work (first coat) in progress.
- 8. 1<sup>st</sup> and 2<sup>nd</sup> floor aluminium window work in progress.
- 9. 1<sup>st</sup>to 4<sup>th</sup>floor internal staircase kadappa stone laying work in progress.