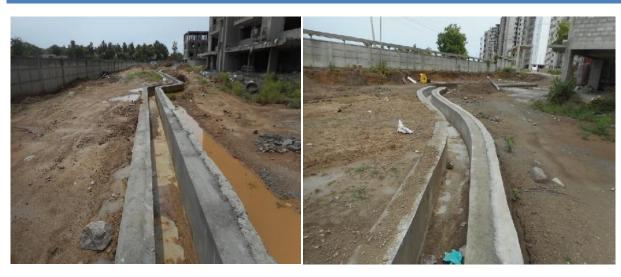

# ROAD WORK AND HUME PIPE WORK

- 1. North and south side-Road Earth work excavation in progress.
- 2. Hume pipe installation work (For Flush & domestic water supply) North and south side work in progress. Hume pipes installed in the road crossing area for fire suppression pipes.
- 3. North and South side drain PCC Work in progress.
- 4. North and South side road drain block work and plastering work in progress.