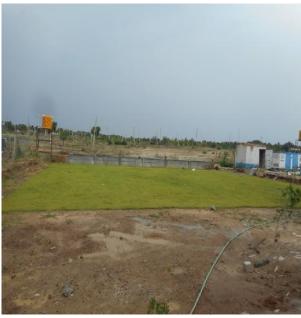

## PARK AREA

- 1. Earthwork excavation work (west side) in progress.
- 2. Mexican lawn (south and west side) work in progress.
- 3. Children play area work in progress.