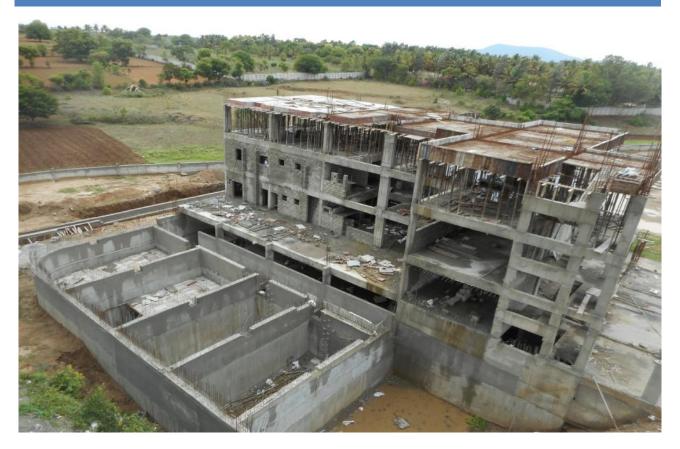

## BLOCK-3: CLUB HOUSE &S/W POOL

- 1. Function hall entrance columns concrete work completed.
- 2. UG sump tank retaining wall waterproofing work in progress.
- Function hall area back filling work completedand PCC for plinth beam work in progress.
- 4. Swimming pool area and UG sump (final lift)retaining wall shuttering work and concrete work completed.
- 5. Plinth beam reinforcement, shuttering work and concrete workcompleted(Basement), function hall plinth beam shuttering and concrete work in progress.
- 6. Pump room slab concrete work completed.
- 7. 1<sup>st</sup> floor, 2<sup>nd</sup> floor and 3<sup>rd</sup>floor slab conduiting and concreting work completed, terrace floor slab shuttering and bar bendingwork in progress.
- 8. Puddle flange installation for the UG sump completed.
- 9. Basement floor retaining wall plastering work completed. Basement floor grade slab reinforcement work in progress.
- Firstand second floor block workin progressand first floor ceiling plastering work in progress.