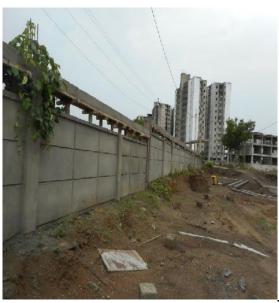

## RETAINING WALL: NORTH & WEST SIDE

**WESTSIDE** 

**NORTHSIDE** 

**NORTHSIDE** 

- 1. Earth work excavation completed.
- 2. PCC concrete work completed except for very small area (10 metres).
- 3. Footing and wall reinforcement work completed except for very small area (10 metres).
- 4. Footing concreting work completed except for very small area (10 metres).
- 5. Retaining wall shuttering and concreting work (second lift) completed except for very small area (15 metres).
- 6. Retaining wall outsidewaterproof plastering work completed except for very small area (15 metres).
- 7. Block work completed except for very small area (15 metres).
- 8. Plastering work- internal and external side in progress.
- 9. Columns and rib beam reinforcement, shuttering and concrete work in progress.