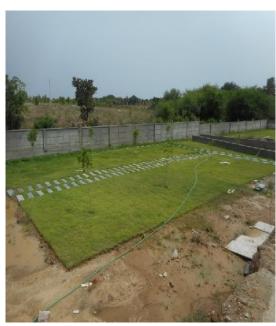

## PARK AREA

- 1. Earthwork excavation work (west side) in progress.
- 2. Mexican lawn (south and west side) work in progress.
- 3. Children play area work in progress.