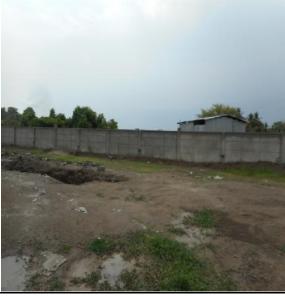

# COMPOUND WALL: SOUTH & EAST SIDE

#### **SOUTH SIDE**

#### **EAST SIDE**

- 1. Earth work excavation completed.
- 2. PCC concrete work completed except for very small area (10 metres).
- 3. Plinth beam work completed except for very small area (10 metres).
- 4. Block work South side-97%, East side-99%
- 5. Top rib beam concrete work- South side-62%, East side-0%
- 6. Inside and outside plastering work-South side-90%, East side-98%.