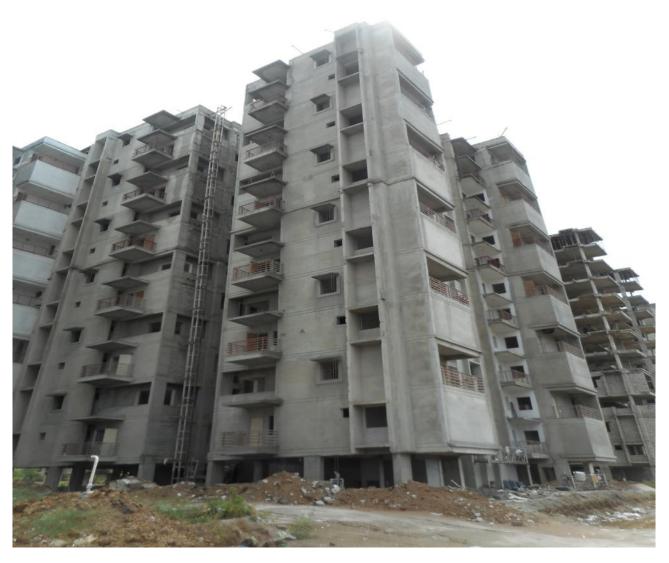

## TOWER-1C: 24 DUPLEX TYPE-A1

(12 FLOORS WITH STILT PARKING)

- 1. Structural work upto terrace floor slab completed.Basement floor block work and plastering work in progress.
- 2. Tiling work, Toilet dadoing work and kitchen dadoing work completed upto 12<sup>th</sup> floor.
- 3. 1<sup>st</sup> to11<sup>th</sup>floor door frame and door shutters fixing work in progress.
- 4. Internal wall electrical conduiting work (except common area) and internal electrical wiring work (except common area) completed upto 12<sup>th</sup> floor.
- 5. Internal plumbing (CPVC) work completedup to 12<sup>th</sup> floor, internal (SWR PVC) pipe work completedup to 11<sup>th</sup> floor.lWC(maid's toilet) fixing work completedupto8<sup>th</sup> floor.
- 6. 1<sup>st</sup> to 6<sup>th</sup> floor internal wall putty work (first coat) in progress.
- 7. Staircase railing work completed upto 12<sup>th</sup> floor.