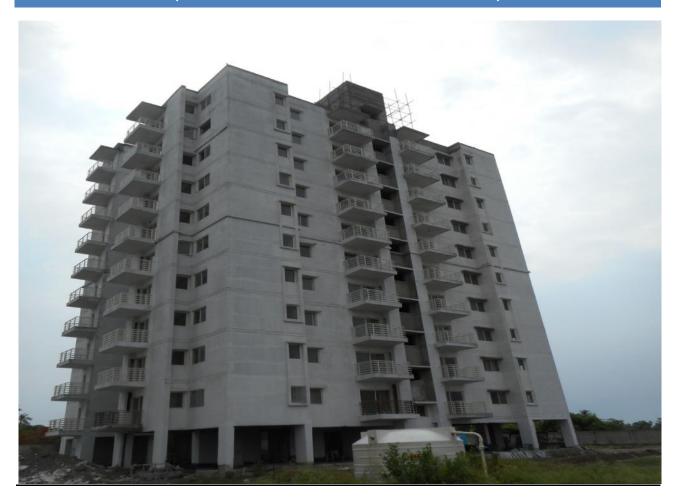

## BLOCK-5: 40 SIMPLEX TYPE-B-II

(10 FLOORS WITH STILT PARKING)

- 1. Structural works up to terrace floor slab , OHT wall and slab concrete work completed.
- 2. Tiling work and toilet wall dadoing work completed upto 10<sup>th</sup> floor.
- 3. Internal electrical conduiting work (except common area) and internal wiring work andswitch plate fixing work completed up to 10<sup>th</sup> floor (except common area), common area wiring work in progress.
- 4. Lift shaft conduiting, switches and socket fixing work in progress.
- 5. Internal plumbing (CPVC) work and (SWR PVC) pipe work completed up to 10<sup>th</sup> floor. CPVC and UPVC pipe work in shaft area completed.1<sup>st</sup> to 10<sup>th</sup>floor sanitary fittings and CP fitting works in progress.
- 6. Door shutters fixing work completed up to 10<sup>th</sup> floor. Door primer, putty work &door accessories fixing work in progress.
- 7. 1<sup>st</sup> to 10<sup>th</sup> floor internal wall putty work (first and second coat) completed.
- 8. 1<sup>st</sup> to 10<sup>th</sup> floor Aluminium window fixing work in progress.
- 9. Common area (passage) kadappa stone flooring work completed. Common area (staircase) kadappa stone flooring work in progress.
- 10. Terrace floor brick bat coba and waterproofing work in progress.
- 11. Balcony railing primer and first coat painting work in progress.