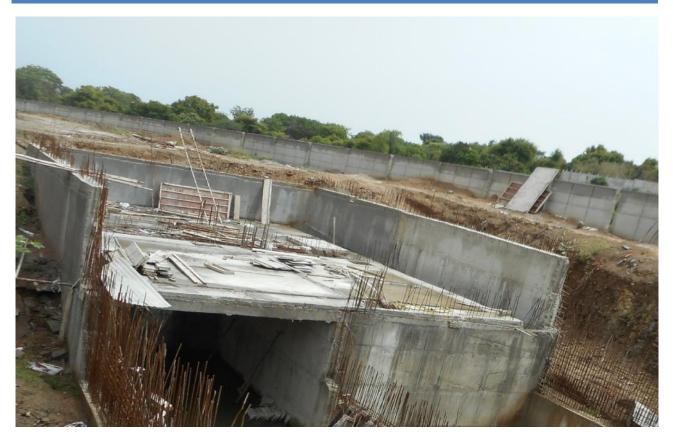

# SEWAGE TREATMENT PLANT-STP

- 1. Earth work excavationcompleted.
- 2. PCC work completed.
- 3. Raft footing reinforcement and concrete work completed.
- 4. Retaining wall reinforcement work, shuttering work and concrete work (First and second lift) in progress.
- 5. Retaining wall waterproofing work in progress.
- 6. Half portion slab concrete (first level-first & second portion) work completed.