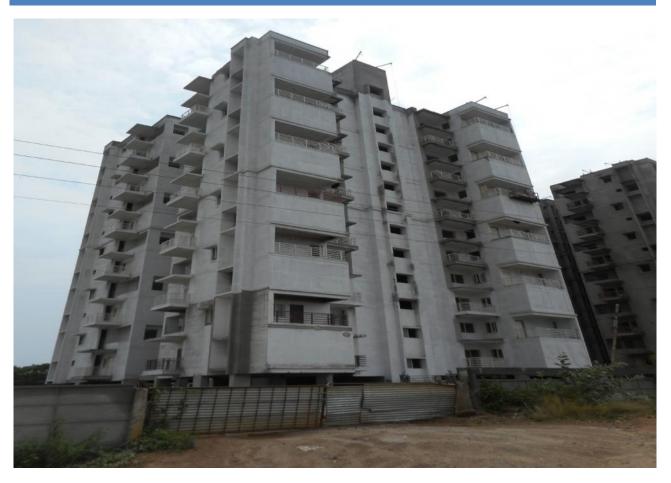

### TOWER-1A: 24 DUPLEX TYPE

(12 FLOORS WITH STILT PARKING)

- 1. Structural works up to terrace floor slab completed.
- 2. Tiling work completed upto12<sup>th</sup> floor.
- 3. Toilet flooring & wall dadoing work and kitchen dadoing work completed upto 12<sup>th</sup> floor.
- 4. Internal wall electrical conduiting work (except common area) and internal electrical wiring work (except common area) completed upto 12<sup>th</sup> floor, common area wiring work in progress. Electrical switches & sockets fixing work (except common area) completed upto 12<sup>th</sup> floor.
- 5. Servicelift shaft area bulk head light, switched & socket outlet fixing work in progress.
- 6. Internal plumbing work (CPVC) and (SWR PVC) pipe work and IWC (maid's toilet) fixing work completed up to 12th floor. SWR pipe installation in plumbing shaft and kitchen shaft plumbing work is in progress.1<sup>st</sup> to 9<sup>th</sup> floor sanitary fittings and CP fittings fixing work in progress.
- 7. 1<sup>st</sup> to 12<sup>th</sup> floor internal wall putty work (second coat) is in progress.
- 8. Internal staircase kadappa stone work and common area (passage) kadappa stone work completed upto 12<sup>th</sup> floor. 1<sup>st</sup> floor to 6<sup>th</sup> floor south side common area (staircase) kadappa stone work in progress.
- 9. 1<sup>st</sup> to 6<sup>th</sup> floor aluminium window fixing work in progress.
- 10. 1<sup>st</sup> to 12<sup>th</sup> floor window grill fixing work completed, 1<sup>st</sup> floorshaft louvers fixing work in progress.
- 11. Terrace floor waterproofing work in progress.