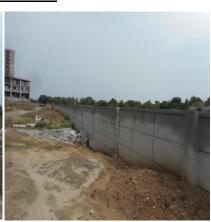

## RETAINING WALL: NORTH & WEST SIDE

**WESTSIDE** 

**NORTHSIDE** 

**NORTHSIDE** 

- 1. Earth work excavation completed.
- 2. PCC concrete work completed except for very small area (10 metres).
- 3. Footing and wall reinforcement work completed except for very small area (10 metres).
- 4. Footing concreting work completed except for very small area (10 metres).
- 5. Retaining wall shuttering and concreting work (second lift) completed except for very small area (15 metres).
- 6. Retaining wall outsidewaterproof plastering work completed except for very small area (15 metres).
- 7. Block work completed except for very small area (15 metres).
- 8. Plastering work- internal and external side in progress.
- 9. Columns and rib beam reinforcement, shuttering and concrete work in progress.