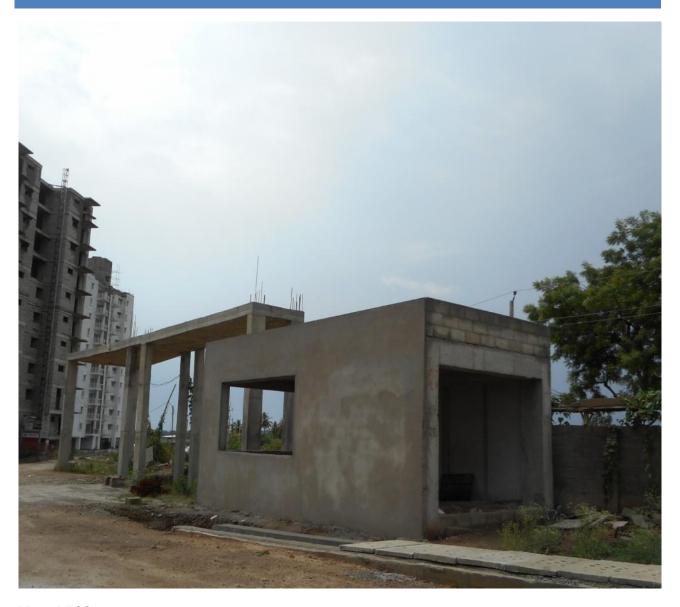

## MAIN ENTRANCE GATE: SOUTHSIDE

- Earth work excavation completed.
- 2. PCC concrete work completed.
- 3. Footing and Plinthbeam work completed.
- 4. Column reinforcement work and column starter concreting workcompleted.
- 5. Column shuttering work and concreting work completed.
- 6. Beam and slab shuttering work and concrete work completed
- 7. Security room column footing work, plinth beam reinforcement work, shuttering and concrete work completed. Security room slab concrete and block work completed, plastering work in progress.