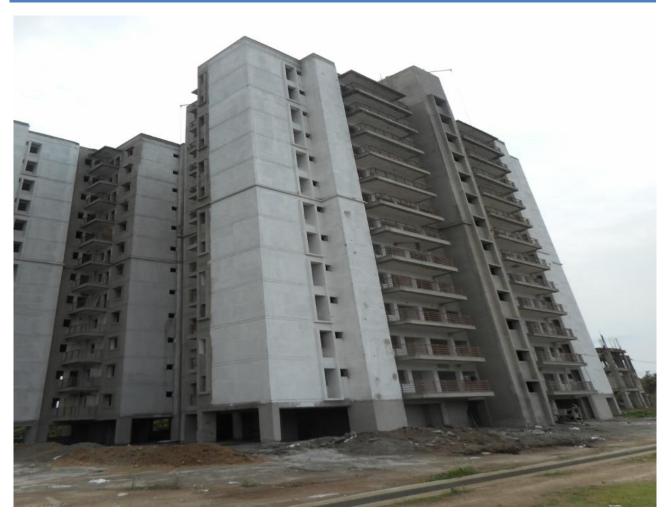

### TOWER-1A: 24 DUPLEX TYPE

(12 FLOORS WITH STILT PARKING)

- 1. Structural works up to terrace floor slab completed.
- 2. Tiling work completed upto12<sup>th</sup> floor.
- 3. Toilet flooring & wall dadoing work and kitchen dadoing work completed upto 12<sup>th</sup> floor.
- 4. Internal wall electrical conduiting work (except common area) and internal electrical wiring work (except common area) completed upto 12<sup>th</sup> floor, common area wiring work in progress. Electrical switches & sockets fixing work (except common area) completed upto 12<sup>th</sup> floor.
- 5. Servicelift shaft area bulk head light, switched & socket outlet fixing work in progress.
- 6. Internal plumbing work (CPVC) and (SWR PVC) pipe work and IWC (maid's toilet) fixing work completed up to 12th floor. SWR pipe installation in plumbing shaft and kitchen shaft plumbing work is in progress.1<sup>st</sup> to 9<sup>th</sup> floor sanitary fittings and CP fittings fixing work in progress.
- 7. 1<sup>st</sup> to 12<sup>th</sup> floor internal wall putty work (second coat) is in progress.
- 8. Internal staircase kadappa stone work and common area (passage) kadappa stone work completed upto 12<sup>th</sup> floor. 1<sup>st</sup> floor to 6<sup>th</sup> floor south side common area (staircase) kadappa stone work in progress.
- 9. 1<sup>st</sup> to 6<sup>th</sup> floor aluminium window fixing work in progress.
- 10. 1<sup>st</sup> to 12<sup>th</sup> floor window grill fixing work completed, 1<sup>st</sup> floorshaft louvers fixing work in progress.
- 11. Terrace floor waterproofing work in progress.

## TOWER-1B: 24 DUPLEX TYPE-A1

(12 FLOORS WITH STILT PARKING)

- Structural works up to terrace floor slab completed. Bottom and top slab Lift machine room work and OHT work completed. Upper stilt floor parapet wall plastering work completed. Terrace floor parapet wall plastering work in progress.
- 2. Tiling work completed up to 11th floor, 12<sup>th</sup> floor is in progress.
- 3. Door frame fixing work completed up to 12<sup>th</sup> floor.
- 4. Internal wall electrical conduiting work (except common area)andinternal electrical wiring work(except common area) completed upto 12<sup>th</sup> floor.1<sup>st</sup> to 6<sup>th</sup> floor switch plate fixing work completed, 7<sup>th</sup> floor in progress.
- 5. Internal plumbing (CPVC) work and internal (SWR PVC) pipe work completed up to 12<sup>th</sup> floor. 2<sup>nd</sup> to 10<sup>th</sup>floorIWC (maid's toilet) fixing workcompleted.Kitchen shaft plumbing work in progress.
- 6. 1<sup>st</sup> to 11<sup>th</sup> floor toilet wall dadoing completed, 12<sup>th</sup> floor toilet wall dadoing work in progress.
- 7. 1<sup>st</sup> to12<sup>th</sup>floor internal wall putty work (first coat) in progress.
- 8. 1<sup>st</sup> and 2<sup>nd</sup> floor aluminium window work in progress.
- 9. 1<sup>st</sup>to 4<sup>th</sup>floor internal staircase kadappa stone laying work in progress.

## TOWER-1C: 24 DUPLEX TYPE-A1

(12 FLOORS WITH STILT PARKING)

- 1. Structural work upto terrace floor slab completed.Basement floor block work and plastering work in progress.
- 2. Tiling work, Toilet dadoing work and kitchen dadoing work completed upto 12<sup>th</sup> floor.
- 3. 1<sup>st</sup> to11<sup>th</sup>floor door frame and door shutters fixing work in progress.
- 4. Internal wall electrical conduiting work (except common area) and internal electrical wiring work (except common area) completed upto 12<sup>th</sup> floor.
- 5. Internal plumbing (CPVC) work completedup to 12<sup>th</sup> floor, internal (SWR PVC) pipe work completedup to 11<sup>th</sup> floor.lWC(maid's toilet) fixing work completedupto8<sup>th</sup> floor.
- 6. 1<sup>st</sup> to 6<sup>th</sup> floor internal wall putty work (first coat) in progress.
- 7. Staircase railing work completed upto 12<sup>th</sup> floor.