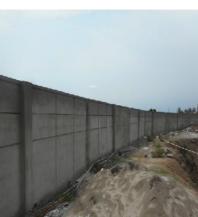

## RETAINING WALL: NORTH & WEST SIDE

**WESTSIDE** 

**NORTHSIDE** 

**NORTHSIDE** 

- 1. Earth work excavation completed.
- 2. PCC concrete work completed except for very small area (10 metres).
- 3. Footing and wall reinforcement work completed except for very small area (10 metres).
- 4. Footing concreting work completed except for very small area (10 metres).
- 5. Retaining wall shuttering and concreting work (second lift) completed except for very small area (15 metres).
- 6. Retaining wall outsidewaterproof plastering work completed except for very small area (15 metres).
- 7. Block work completed except for very small area (15 metres).
- 8. Plastering work- internal and external side in progress.
- 9. Columns and rib beam reinforcement, shuttering and concrete work in progress.