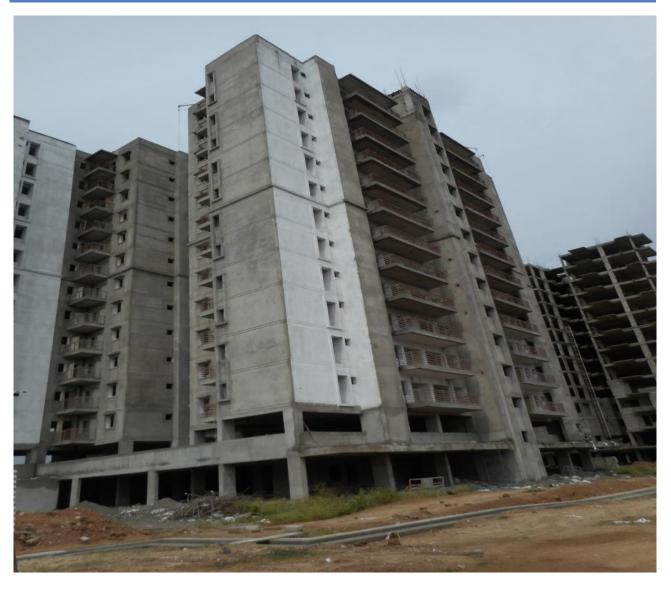

## TOWER-2B: 48 SIMPLEX TYPE-A2

(12 FLOORS WITH STILT PARKING)

- 1. Structural works completed up to terrace floor. LMR work completed,OHT work in progress.
- 2. Tiling workcompletedup to11<sup>th</sup> floor,12<sup>th</sup> floor in progress.1<sup>st</sup> to 9<sup>th</sup>floor toilet wall dadoing work completed, 10<sup>th</sup> and 11<sup>th</sup>floor in progressand 1<sup>st</sup> to 8<sup>th</sup> floor kitchen dado work completed, 9<sup>th</sup> floor in progress.
- 3. Internal electrical conduiting work (except common area) and internal wiring work (except common area)completed upto 12<sup>th</sup> floor, common area wiring work is in progress,1<sup>st</sup> to 6<sup>th</sup> floor switch plate fixing work completed, 7<sup>th</sup> floor in progress.
- 4. Internal plumbing (CPVC) work and Internal (SWR PVC) pipe work completed up to 12<sup>th</sup>floor. Up to 9th floor IWC(maid'stoilet) fixingwork completed. Plumbing shaft work in progress.
- 5. Upto 10<sup>th</sup> floor internal wall putty work (first coat) completed, 11thfloor in progress.
- 6. Door frame completed up to 12<sup>th</sup> floor, door shutters fixing work up to 12<sup>th</sup> floor in progress.1<sup>st</sup> to 6<sup>th</sup> floor door frame and door shuttersprimer and putty work in progress.
- 7. South side Staircase railing work completed up to 12<sup>th</sup> floor, North side in progress.
- 8. External plastering work andbasement floor wall plastering work in progress.